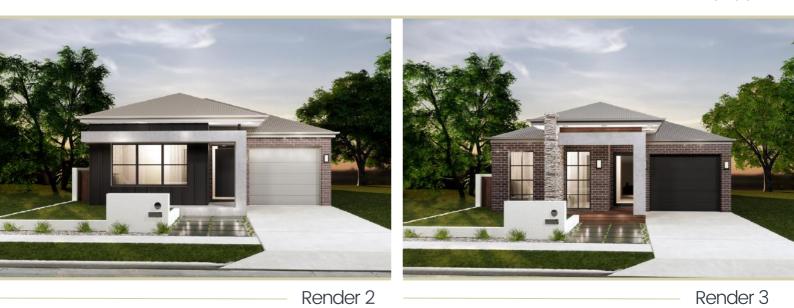

## BROOKLYN FACADE OPTIONS



Render 1



## BROOKLYN: SPACIOUS AND STYLISH LIVING FOR NARROW LOTS

Introducing Brooklyn, the perfect family home meticulously designed to maximize narrow lots in Sydney. This single-storey gem offers four bedrooms, making it an ideal choice for growing families or first-time home buyers. With 3-meter high ceilings and an open kitchen/dining/living combination, Brooklyn ensures there are no compromises when it comes to living space. Experience a harmonious blend of functionality and style, where every detail is crafted to enhance your daily living. Discover the joy of spaciousness and comfort in the inviting embrace of Brooklyn, your gateway to a remarkable living experience.



 $\overrightarrow{\mathsf{BROOKLYN}} = \boxed{\begin{array}{c} \square \\ 3 \end{array}} = \boxed{\begin{array}{c} \squa