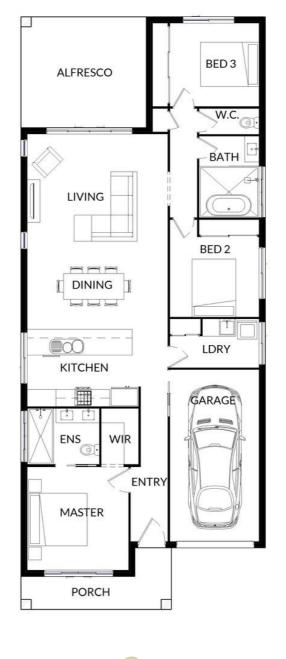

## FLOOR PLAN

| FLOOR AREAS | SQM   |
|-------------|-------|
| GARAGE      | 21.3  |
| LIVING      | 123.4 |
| ALFRESCO    | 16.8  |
| PORCH       | 7.3   |
| TOTAL       | 168.8 |