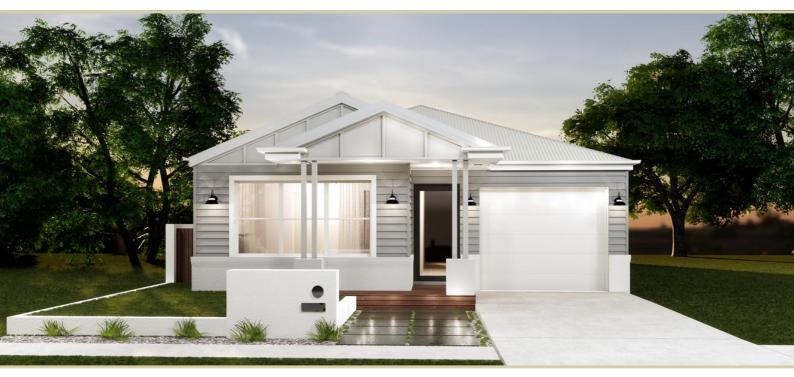

## BROOKLYN FACADE OPTIONS

Render 1

## BROOKLYN: SPACIOUS AND STYLISH LIVING FOR NARROW LOTS

Introducing Brooklyn, the perfect family home meticulously designed to maximize narrow lots in Sydney. This single-storey gem offers four bedrooms, making it an ideal choice for growing families or first-time home buyers. With 3-meter high ceilings and an open kitchen/dining/living combination, Brooklyn ensures there are no compromises when it comes to living space. Experience a harmonious blend of functionality and style, where every detail is crafted to enhance your daily living. Discover the joy of spaciousness and comfort in the inviting embrace of Brooklyn, your gateway to a remarkable living experience.